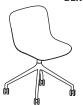

## **BLK1P13:**

- •4 star, metal, powder coated
- •swivel seat 360°
- •legs made of tube Ø7/8" (22 mm)
- polypropylene feet

# BLK1P13