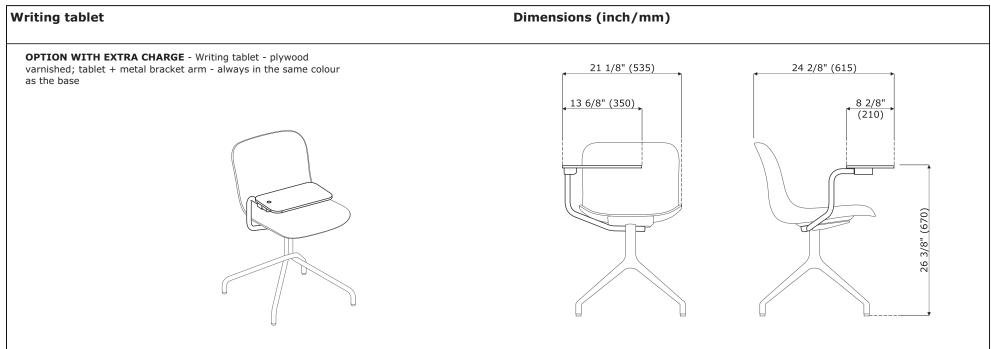

### BLK1P22:

- •5 star, aluminum, Ø=24 6/8" (630 mm), h=14 1/8" (360 mm), powder coated
- •swivel seat 360°
- •gas spring, steel, color: black, adjustment range 4 6/8" (120 mm) (17 6/8 - 22 4/8" / 450-570 mm)
- castors for soft floors
- •OPTION WITH EXTRA CHARGE castors for hard floors