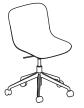

# BLK1P19K, BLK1PP19K:

- •4 star, aluminum, powder coated
- •swivel seat 360°
- aluminium cast
- castors for soft floors
- •OPTION WITH EXTRA CHARGE castors for hard floors

### BLK1P19K BLK1PP19K