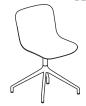

# BLK1P19, BLK1PP19:

- •4 star, aluminum, powder coated
- •swivel seat 360°
- aluminium cast
- •legs finished with polypropylene feet

# BLK1P19 BLK1PP19