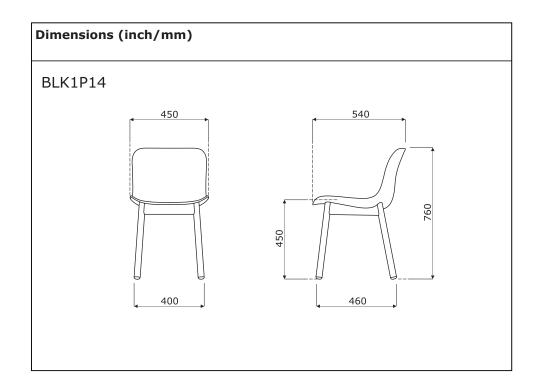

e Ø7/8" (22 mm)
- castors for soft floors
- •OPTION WITH EXTRA CHARGE castors for hard floors

### BLK1P22:

- •5 star, aluminum, Ø=24 6/8" (630 mm), h=14 1/8" (360 mm), powder coated
- •swivel seat 360°
- •gas spring, steel, color: black, adjustment range 4 6/8" (120 mm) (17 6/8 - 22 4/8" / 450-570 mm)
- castors for soft floors
- •OPTION WITH EXTRA CHARGE castors for hard floors

# BLK1P19, BLK1PP19:

- •4 star, aluminum, powder coated
- •swivel seat 360°
- aluminium cast
- •legs finished with polypropylene feet

# BLK1P19K, BLK1PP19K:

- •4 star, aluminum, powder coated
- •swivel seat 360°
- aluminium cast
- castors for soft floors
- •OPTION WITH EXTRA CHARGE castors for hard floors

# BLK1P1



# BLK1P13



# BLK1P13K



#### BLK1P22



# BLK1P19 BLK1PP19



### BLK1P19K BLK1PP19K