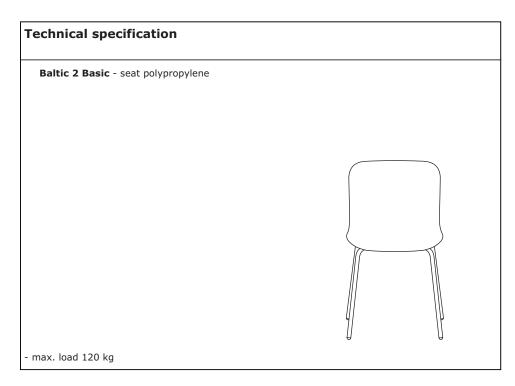

## BLK1P1:

- •4 legged, metal, powder coated
- •legs made of tube Ø 6/8" (Ø 18 mm)
- polypropylene feet