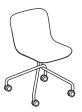

### BLK1P13K:

- •4 star, metal, powder coated
- •swivel seat 360°
- •legs made of tube Ø7/8" (22 mm)
- castors for soft floors
- •OPTION WITH EXTRA CHARGE castors for hard floors

# BLK1P13K