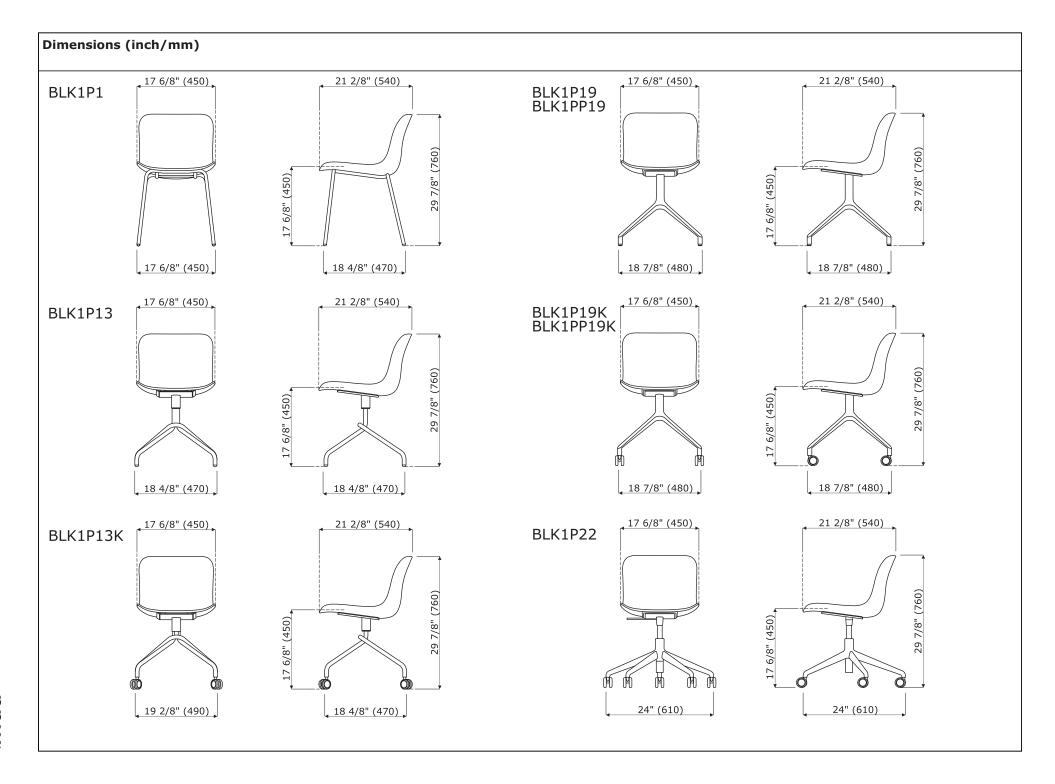

## BLK1P1:

- •4 legged, metal, powder coated
- •legs made of tube Ø 6/8" (Ø 18 mm)
- polypropylene feet

## **BLK1P13:**

- •4 star, metal, powder coated
- •swivel seat 360°
- •legs made of tube Ø7/8" (22 mm)
- polypropylene feet

### BLK1P13K:

- •4 star, metal, powder coated
- •swivel seat 360°
- •legs made of tube Ø7/8" (22 mm)
- castors for soft floors
- •OPTION WITH EXTRA CHARGE castors for hard floors

### BLK1P22:

- •5 star, aluminum, Ø=24 6/8" (630 mm), h=14 1/8" (360 mm), powder coated
- •swivel seat 360°
- •gas spring, steel, color: black, adjustment range 4 6/8" (120 mm) (17 6/8 - 22 4/8" / 450-570 mm)
- castors for soft floors
- •OPTION WITH EXTRA CHARGE castors for hard floors

# BLK1P19, BLK1PP19:

- •4 star, aluminum, powder coated
- •swivel seat 360°
- aluminium cast
- •legs finished with polypropylene feet

# BLK1P19K, BLK1PP19K:

- •4 star, aluminum, powder coated
- •swivel seat 360°
- aluminium cast
- castors for soft floors
- •OPTION WITH EXTRA CHARGE castors for hard floors

# BLK1P1

# BLK1P13

# BLK1P13K

#### BLK1P22

# BLK1P19 BLK1PP19

### BLK1P19K BLK1PP19K